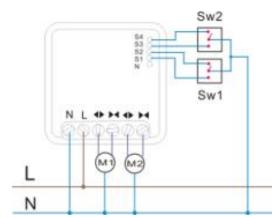

is 2 Gang ZigBee Curtain Module, designed with ZigBee 3.0 protocol specially, realize the whole linkage of your house, a really good substitution for unstable Wi-Fi. You can use smart curtain on household appliances so that you can turn on or off the device with your mobile phone.

#### **Features**

- Standard ZigBee protocol, good compatibility
- Set up and use easily
- Mobile app remote control or panel remote control support



## Specification

• Model Number: SM-SW-200A-2C

• Power Supply: 100 ~ 240VAC, 50 ~ 60HZ

Working Temperature: -10 ~ 40°C

• Connections: ZigBee 3.0

• Product Size: 42×42×21mm

Maximum Load: 200W

• Operation Range: <100m

• IP rating: IP20

• Warranty: 1 years

• Operation Frequency: 2.405GHz-2.480GHz IEEE802.15.4

• Certificales: CE ROHS

### Wiring Diagram