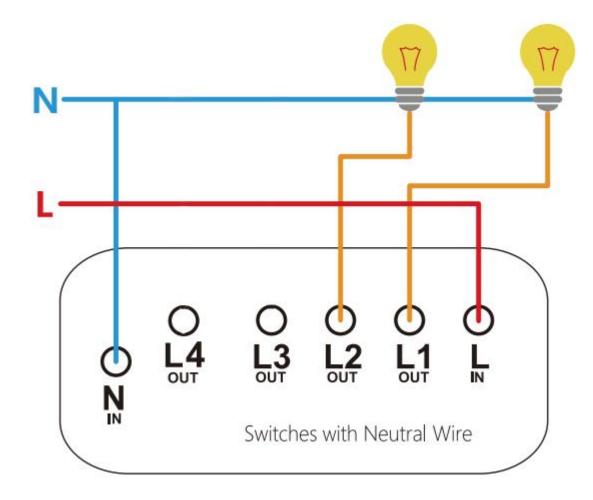

low power consumption and environmental friendly. Take command of your home devices through mobile app or panel remote control. Enhance your smart home journey now!

## **Features**

- Standard ZigBee protocol, good compatibility
- Wide voltage range supply
- Super low power consumption design
- Set up and use easily
- Support mobile APP and smart panel remote control



## Specification

• Model Number: SM-2G

• Power Supply: 100 ~ 250VAC, 50/60Hz

• Working Temperture: -20~ 70°C

• Working Humidity: 0 ~ 95%RH

• Connections: ZigBee 3.0

LED Load: 300W/Gang(Max)

Resistance Load: 600W/Gang(Max)

• Wireless Consumption: <=0.2W

Wireless Frequency: 2.4GHz
Standard:IEE802.11b/g/n

• Shell Material: 2.5D Glass

• Surface Color: White/Black/Gold

• Product Size: 86×86×35mm

## Wiring Diagram