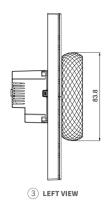

# Product Dimension Diagram (mm)

Working Temperature: -10 ~ 55°C

• Storage Temperature: -30 ~ 70°C