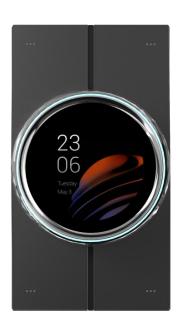

#### New hassle-free smart control panel for your home

The akubela HyPanel Lux, a smart home control panel with an Android 10 operating system. The ALL IN ONE design integrates smart intercom, ZigBee gateway, infrared remote control and home automation, and is compatible with plentiful ecosystem. The copper knob wrapping a circular display with a more than 16 million colors RGB light-strip ring, together with 4 AG glass buttons brings a multi-mode interaction, can be easily used by the whole family, offering the excellent smart home experience.

#### At a Glance

- 2.1-inch touch screen with 4 AG-glass physical buttons
- Infinite metal knobs with damping and ratchet mode
- Light ring with more than 16 million colors
- Kinds of sensors and Infrared remote control built-in
- Support horizontal and vertical installation adaptive
- Android 10 system in High-powered Qualcomm chip
- Smart intercom, ZigBee gateway, home automation ALL IN ONE
- Built in with a 2-gang switch and a digital input port

### Appearance

Material: V0 fireproof PC+4 AG glass buttons+

1 metal knob

• Screen: 2.1" multi-touch screen

• Screen Resolution: 480×480 pixels

• Screen Brightness: 210 cd/m²