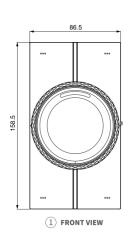

# Product Dimension Diagram (mm)

Working Temperature: -10 ~ 55°C

• Storage Temperature: -30 ~ 70°C