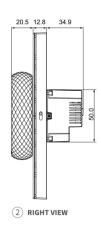

# Product Dimension Diagram (mm)

Working Temperature: -10 ~ 55°C

• Storage Temperature: -30 ~ 70°C