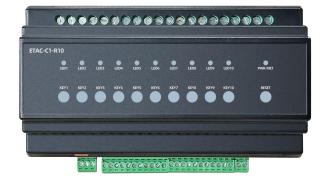

### Product Introduction

This switch actuator supports RS485 protocol for integration with smart home gateways. It utilizes various power supply methods: 12-24VDC, Power over Ethernet (PoE), and 100~240VAC. With 5 RS485 interfaces, 10 signal inputs, and 10 relay functions, it easily achieves intelligent control of multiple devices. Perfectly adaptable to various home settings, it helps you create an efficient and flexible smart living experience.

#### At a Glance

- Utilizes high-power relays with zero-cross detection support.
- Standard 35mm DIN rail mounting design.
- Integrates signal reception and control.
- Supports control via the Belahome APP and HyPanels.

- Model Number: ETAC-C1-R10
- Power Supply: IEEE802.3af PoE or 12-24VDC or 100 ~ 240VAC, 50/60Hz
- Rated Power: 10W
- RS485 Ports: 5
- Dry Contact Output: 10 gang

Voltage: 5-30VDC & 100~240VAC 50/60Hz

Rated Current: 10A

Rated Power: Max. 2200W

Wire Range:  $1.5 \sim 5.0 \text{ mm}^2 (16 \sim 10 \text{ AWG})$ 

- Input: 10 gang, 0-24VDC, COM (12V)
- Ethernet Ports: 1xRJ45, 10/100Mbps adaptive
- Communication Method: Ethernet

- Reset Button: 1
- Relay Control Buttons and Indicator Lights: 10
- Power and Network Indicator Light: 1
- Material: PVC
- Product Dimensions: 163×91×65mm