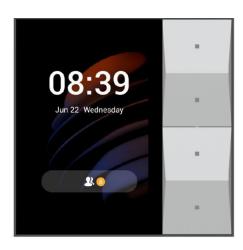

#### At a Glance

- 3.27" touch screen with energy saving mode
- 4 metal buttons, suitable for the whole family
- Smart intercom, ZigBee gateway, home automation ALL IN ONE
- Kinds of sensors built-in
- Standard flush mounted box
- Built in with a 2-gang switch and a digital input port

#### Appearance

- Material: Metal buttons, V0 fireproof PC
- Screen: 3.27" touch screen
- Screen Resolution: 320×480 pixels
- Screen Brightness: 220 cd/m2