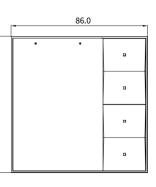

## Product Dimension Diagram (mm)

(2) RIGHT VIEW

86.0

1 FRONT VIEW

6 TOP VIEW

3 LEFT VIEW

(4) BACK VIEW

📿 akubela