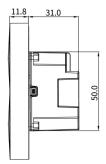

## Product Dimension Diagram (mm)

(2) RIGHT VIEW

86.0

1 FRONT VIEW

6 TOP VIEW

3 LEFT VIEW

(4) BACK VIEW

📿 akubela