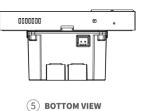

## Product Dimension Diagram (mm)

(2) RIGHT VIEW

86.0

1 FRONT VIEW

6 TOP VIEW

3 LEFT VIEW

(4) BACK VIEW

📿 akubela