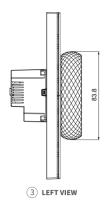

# Product Dimension Diagram (mm)

Working Temperature: -10 ~ 55°C

• Storage Temperature: -30 ~ 70°C