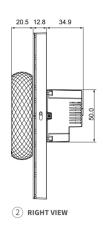

# Product Dimension Diagram (mm)

Working Temperature: -10 ~ 55°C

• Storage Temperature: -30 ~ 70°C