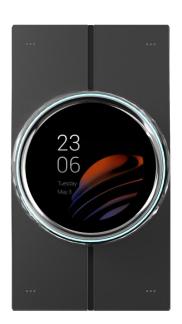

### New hassle-free smart control panel for your home

The akubela HyPanel Lux, a smart home control panel with an Android 10 operating system. The ALL IN ONE design integrates smart intercom, ZigBee gateway, infrared remote control and home automation, and is compatible with plentiful ecosystem. The copper knob wrapping a circular display with a more than 16 million colors RGB light-strip ring, together with 4 AG glass buttons brings a multi-mode interaction, can be easily used by the whole family, offering the excellent smart home experience.

#### At a Glance

- 2.1-inch touch screen with 4 AG-glass physical buttons
- Infinite metal knobs with damping and ratchet mode
- Light ring with more than 16 million colors
- Kinds of sensors and Infrared remote control built-in
- Support horizontal and vertical installation adaptive
- Android 10 system in High-powered Qualcomm chip
- Smart intercom, ZigBee gateway, home automation ALL IN ONE
- Built in with a 2-gang switch and a digital input port

## Appearance

Material: V0 fireproof PC+4 AG glass buttons+

1 metal knob

• Screen: 2.1" multi-touch screen

• Screen Resolution: 480×480 pixels

• Screen Brightness: 210 cd/m²

HyPanel Lux Datasheet