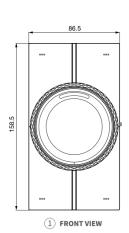

# Product Dimension Diagram (mm)

Working Temperature: -10 ~ 55°C

• Storage Temperature: -30 ~ 70°C