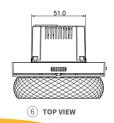

# Product Dimension Diagram (mm)

Working Temperature: -10 ~ 55°C

• Storage Temperature: -30 ~ 70°C