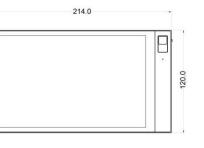

# Product Dimension Diagram (mm)

2 RIGHT VIEW

1 FRONT VIEW

6 TOP VIEW

• IP Rating: IP20

#### Installation

- Installation: Wall flush mounting
- Flush Mounted Module: EU/UK standard

3 LEFT VIEW

4 BACK VIEW

📿 akubela

10/F, No.56 Guanri Road, Software Park II , Xiamen 361009, China Tel: +86-592-2133061 Ext: 7694 Fax: +86-592-2133061 Email: sales@akuvox.com Web: www.akubela.com