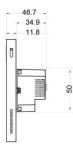

# Product Dimension Diagram (mm)

2 RIGHT VIEW

1 FRONT VIEW

6 TOP VIEW

• IP Rating: IP20

#### Installation

- Installation: Wall flush mounting
- Flush Mounted Module: EU/UK standard

3 LEFT VIEW

4 BACK VIEW

📿 akubela

10/F, No.56 Guanri Road, Software Park II , Xiamen 361009, China Tel: +86-592-2133061 Ext: 7694 Fax: +86-592-2133061 Email: sales@akuvox.com Web: www.akubela.com