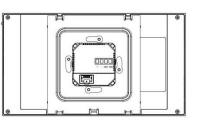

# Product Dimension Diagram (mm)

2 RIGHT VIEW

1 FRONT VIEW

6 TOP VIEW

• IP Rating: IP20

#### Installation

- Installation: Wall flush mounting
- Flush Mounted Module: EU/UK standard

3 LEFT VIEW

4 BACK VIEW

📿 akubela

10/F, No.56 Guanri Road, Software Park II , Xiamen 361009, China Tel: +86-592-2133061 Ext: 7694 Fax: +86-592-2133061 Email: sales@akuvox.com Web: www.akubela.com