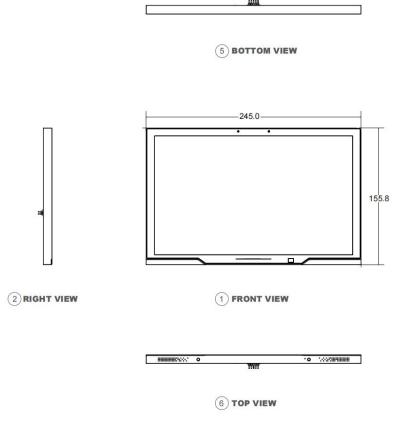

• RAM/ROM: 4GB/32GB

• Wi-Fi: WiFi6, @2.4GHz/5GHz

• Bluetooth: Bluetooth 5.0

• Ethernet Port: 1xRJ45, 10/100Mbps adaptive

• ZigBee: ZigBee 3.0

• Microphone: Dual microphones

• Speaker: Dual speakers

Product Dimension: 245×156×10mm

## Product Dimension Diagram (mm)

Working Temperature: -10°C~50°C

• Storage Temperature: -20°C ~70°C