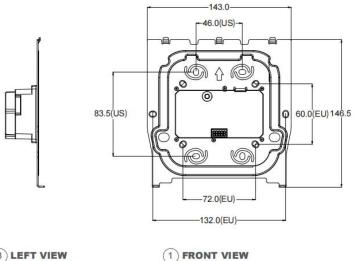

## Installation

• Installation: Wall flush mounting

• Flush Mounted Module: EU/UK/US standard