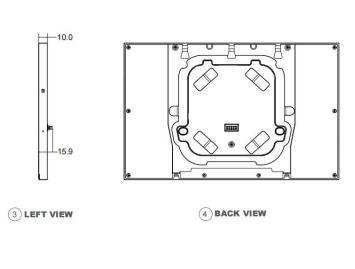

• RAM/ROM: 4GB/32GB

• Wi-Fi: WiFi6, @2.4GHz/5GHz

• Bluetooth: Bluetooth 5.0

• Ethernet Port: 1xRJ45, 10/100Mbps adaptive

• ZigBee: ZigBee 3.0

• Microphone: Dual microphones

• Speaker: Dual speakers

Product Dimension: 245×156×10mm

## Product Dimension Diagram (mm)

Working Temperature: -10°C~50°C

• Storage Temperature: -20°C ~70°C