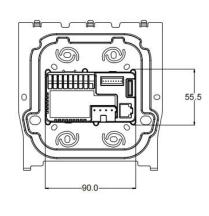

## Product Dimension Diagram (mm)

Working Temperature: -10°C~50°C

• Storage Temperature: -20°C ~70°C